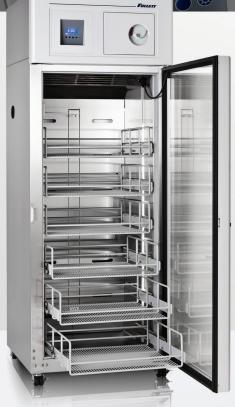

## Additional features

- User-selectable F or C temperature display
- Full-featured alarming and monitoring standard
- Configurations offering shelves, drawers or baskets

Follett has a full line of high performance countertop, undercounter and upright refrigerators and freezers