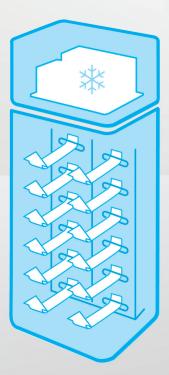

## Temperature stable storage

Take the worry out of critical product storage. Follett features forced air cooling at six levels through an exclusive back plenum design to ensure consistent, top-to-bottom temperatures – even when heavily loaded with product.

- Superior temperature pull down and immediate recovery
- No need to carefully load product to allow air circulation
- Maximum ±1C (1.8F) temperature variation throughout cabinet