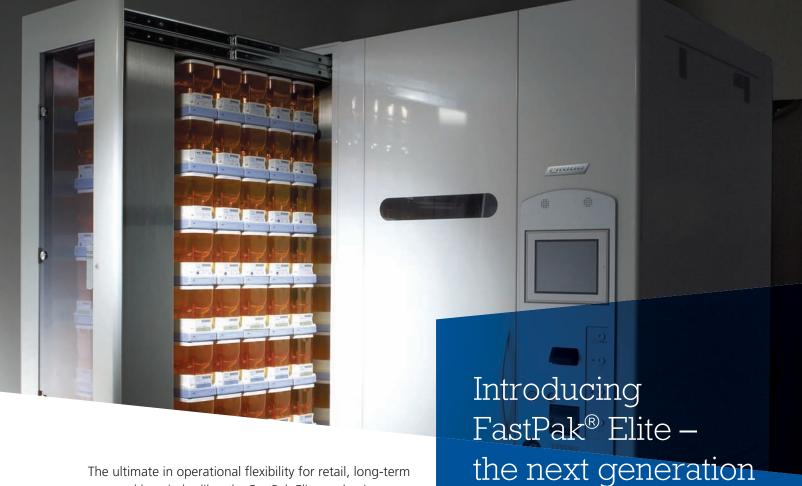

The ultimate in operational flexibility for retail, long-term care and hospitals alike, the FastPak Elite packaging system offers unparalleled versatility to meet the needs of virtually any pharmacy operation. Whether you need an adaptable configuration that allows you to choose just the right size packager for your operation, half-tab canisters for high-quality, in-line pill cutting, customizable printing, or built-in intelligence that will select the appropriate bag size based on the order characteristics, FastPak Elite offers the ultimate in high-volume packaging technology. Capabilities include:

- > Specially designed features that save on consumable use
- $\,>\,$  100% smart canisters allow for a virtually endless formulary
- > Locking mechanisms provide maximum security
- > Swappable lower packaging unit reduces downtime
- > Specially designed user interface maximizes production
- > Bitmap printer allows for additional fonts and image creation