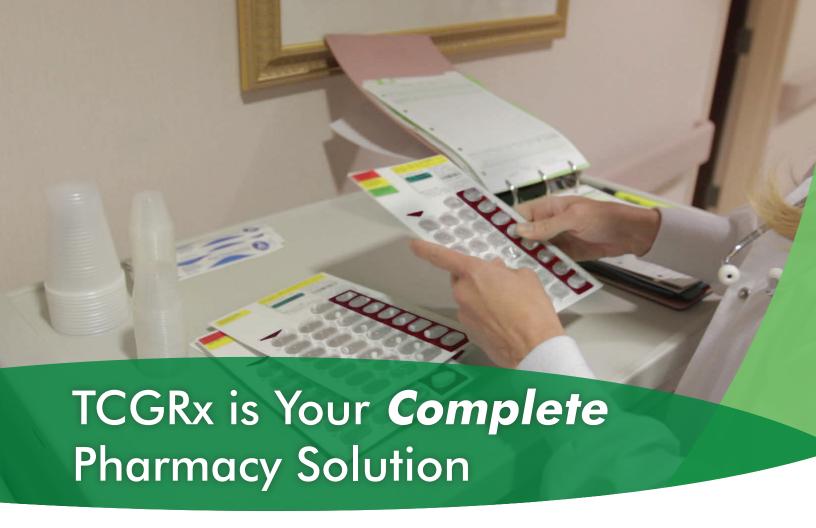

## TCGRx Presents the SmartCardRx™

SmartCardRx is a simple, efficient, light-guided barcode technology that reduces script filling errors. LEDs guide the technician to fill the correct medication and quantity in each cell. Call us today to learn about our entire blister card filling product line and see why *TCGRx is Your Complete Pharmacy Solution*.

- ✓ Unique, patented fill-to-light, barcode-verified system increases accuracy and reduces labor
- Ability to fill weekly, bi-weekly and monthly supply, filling 1 to 4 patients at a time
- On-demand printing allows for custom pharmacy branding and patient medication information such as dosage, strength and quantity per pass time
- ✓ Full interface with your Pharmacy Information System minimizing duplicate entry while increasing accuracy