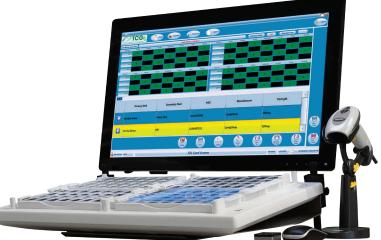

## TCGRx Presents the SmartCardRx™

SmartCardRx is a simple, efficient, light-guided barcode technology that reduces script filling errors. LEDs guide the technician to fill the correct medication and quantity in each cell. Call us today to learn about our entire blister card filling product line and see why *TCGRx is Your Complete Pharmacy Solution*.

- ✓ Unique, patented fill-to-light, barcode-verified system increases accuracy and reduces labor
- Ability to fill weekly, bi-weekly and monthly supply, filling 1 to 4 patients at a time
- On-demand printing allows for custom pharmacy branding and patient medication information such as dosage, strength and quantity per pass time
- ✓ Full interface with your Pharmacy Information System minimizing duplicate entry while increasing accuracy