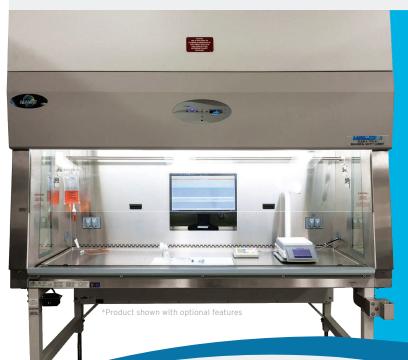

# Medication Workflow Class II, Type A2 Biosafety Cabinet Protection: Product, Personnel, & Environmental

Protection: Product, Personnel, & Environmental

### Sterile Hazardous Workflow

Containment Primary Engineering Control (C-PEC)

#### Model: NU-543 Series

Optimized for Sterile Hazardous Drug Compounding Systems

IV Bar with 3 Height Locations and 6 Hooks for IV Preparation

Back-Wall Cutout for Viewing Computer Monitor

Interior Duplex GFCI Outlets and Cord Pass-Through Ports

Motorized Auto-Rising Base Stand for Optimal Comfort

Up to 12 inch (305 mm) Access Opening