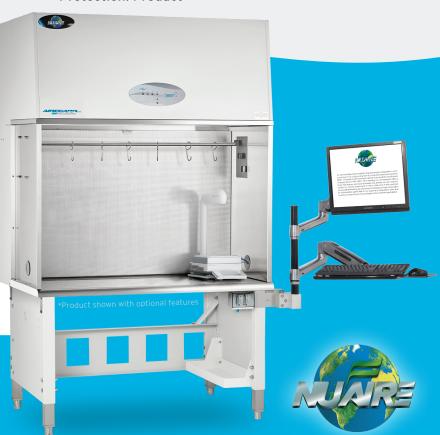

## Sterile Non-Hazardous Workflow

Primary Engineering Control (PEC)

# **Horizontal Laminar Airflow Workstation**

Protection: Product

#### Model: NU-240 Series

Optimized for Sterile Non-Hazardous Compounding

Ergotron™ Mount for Monitor, Keyboard, and Mouse

Easy-to-Clean Stainless Steel Work Surface

IV Bar with 3 Height Locations and 6 Hooks

Telescoping Base Stand with Shelf Attachment

Exterior Mounted Duplex GFCI Outlet

Sidewall Cord Pass-Through Ports

Learn more or request a quote online at: www.nuaire.com