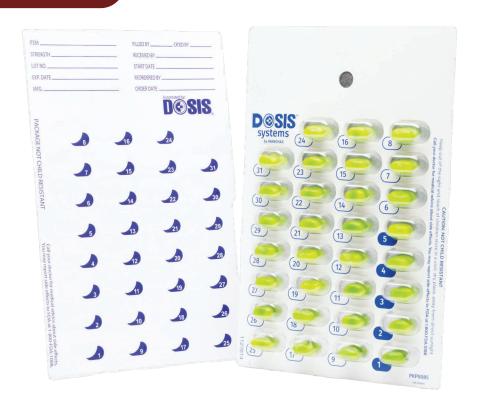

## **DOSIS CARDS & LIDDING**

### Designed Specifically to Improve Performance in DOSIS System Automation

- Proprietary card + blister combo lays flatter to prevent jamming.
- Rounded corners prevent accidental punctures from other cards.
- In stock and ready to ship same day!