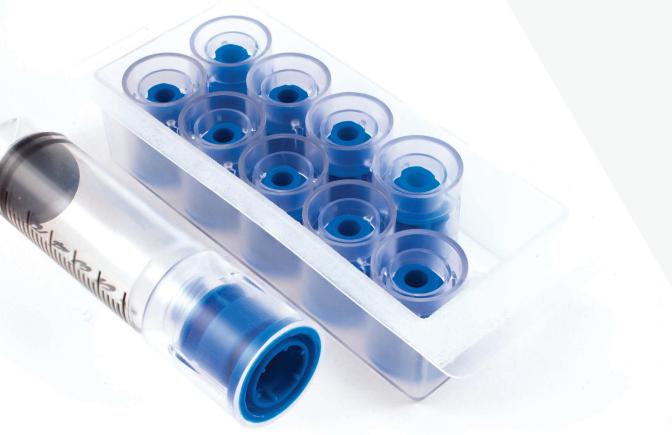

## SECURE DRUG DELIVERY

For 50 years IMI has manufactured innovative devices that help protect the delivery of drugs within the healthcare system. Pharmacists rely on Prep-Lock™ Tamper Evident Caps for ease of installation while clinicians appreciate the simplicity of removal for drug administration.

Prep-Lock Tamper Evident Caps for IV Syringes are the industry standard for guarding compounded sterile preparations from unauthorized access, diversion and misuse. IMI offers a variety of products that protect drug delivery including IV, Oral and Enteral devices.