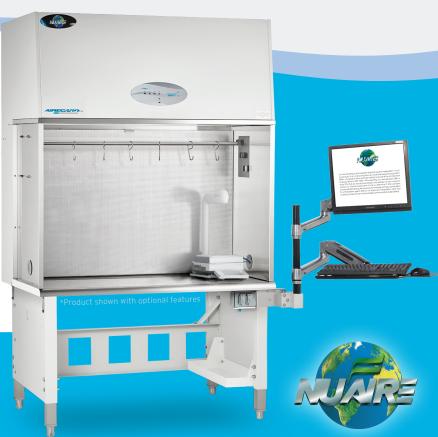

# Sterile Non-Hazardous Workflow

Primary Engineering Control (PEC)

# Horizontal Laminar Airflow Workstation

Protection: Product

### Model: NU-240 Series

Optimized for Sterile Non-Hazardous Compounding

Ergotron™ Mount for Monitor, Keyboard, and Mouse

Easy-to-Clean Stainless Steel Work Surface

IV Bar with 3 Height Locations and 6 Hooks

Telescoping Base Stand with Shelf Attachment

Exterior Mounted Duplex GFCI Outlet

Sidewall Cord Pass-Through Ports

Learn more or request a quote online at: www.nuaire.com