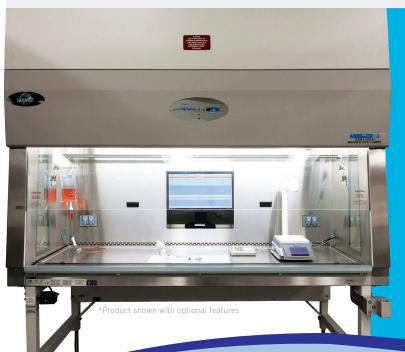

# Medication Workflow Class II, Type A2 Biosafety Cabinet Protection: Product, Personnel, & Environmental

Protection: Product, Personnel, & Environmental

# Sterile Hazardous Workflow

Containment Primary Engineering Control (C-PEC)

#### Model: NU-543 Series

Optimized for Sterile Hazardous Drug Compounding Systems

IV Bar with 3 Height Locations and 6 Hooks for IV Preparation

Back-Wall Cutout for Viewing Computer Monitor

Interior Duplex GFCI Outlets and Cord Pass-Through Ports

Motorized Auto-Rising Base Stand for Optimal Comfort

Up to 12 inch (305 mm) Access Opening