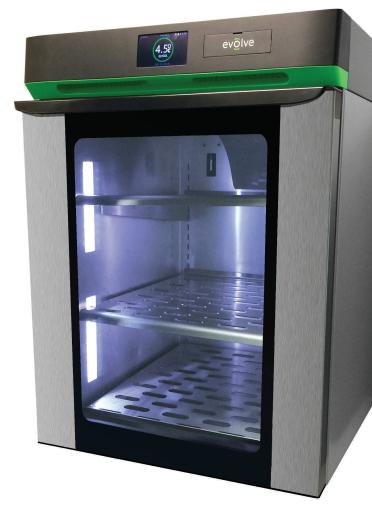

## Introducing Our Newest Family Member:

A Bigger and Better Medical-grade, Compressor-free Refrigerator

〇 子

25% more space in an ADA compliant height dimension

Cleanroom compatible

Ultra quiet performance for comfortable patient recovery

Meets NEC medical-grade requirements for patient isolation

Meets global compliance criteria and compatible with global power supply (AI)

Compatible with locking medication management systems

Experience the Evolve Difference!

The Evolve™ medical-grade undercounter refrigerator powered by a SilverCore™ advanced dual cooling system is designed to meet the stringent CDC guidelines for controlled storage of pharmaceutical drugs, vaccines, and medical devices.