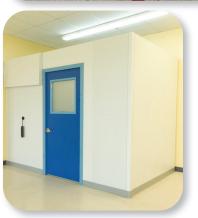

We offer an array of wall mounted or freestanding fixtures for departments such as:

Pharmacy Grocery Retail Modular Rooms Check-Outs

Mobile Displays Seasonal HBA Millwork Pop-Up Consultation

On-Line Pick-Up Centers Locking Units TeleHealth Rooms