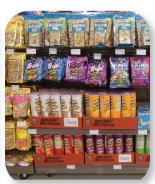

We offer an array of wall mounted or freestanding fixtures for departments such as:

Pharmacy Grocery Retail Modular Rooms Check-Outs

Mobile Displays Seasonal HBA Millwork Pop-Up Consultation

On-Line Pick-Up Centers Locking Units TeleHealth Rooms