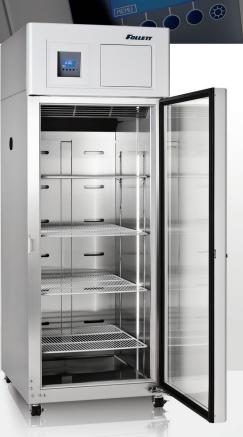

When it comes to product temperature accuracy, there is no room for error. Follett upright refrigerators and freezers feature our exclusive back-plenum air distribution which delivers cold air at six levels to ensure consistent top-to-bottom temperatures, even when heavily loaded with product.

- Forced-air cooling with maximum
  +/- 1C (1.8F) temperature variation
  throughout cabinet
- Full-featured alarming and monitoring
- Quick recovery after door openings

Find out more at www.follettpharmacy.com