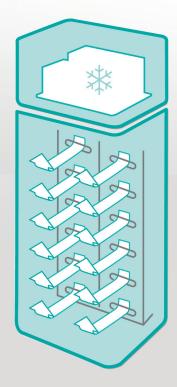

When it comes to product temperature accuracy, there is no room for error. Follett upright refrigerators and freezers feature our exclusive back-plenum air distribution which delivers cold air at six levels to ensure consistent top-to-bottom temperatures, even when heavily loaded with product.

- Forced-air cooling with maximum
  +/- 1C (1.8F) temperature variation
  throughout cabinet
- Full-featured alarming and monitoring
- Quick recovery after door openings

Find out more at www.follettpharmacy.com