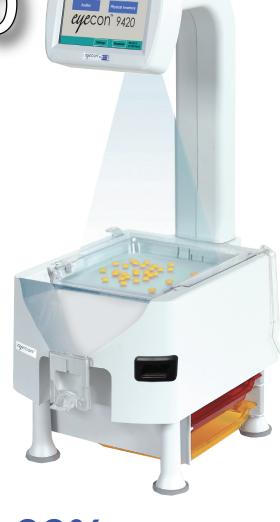

eyecon 9420

By: Avery Weigh-Tronix

## The Best . . . Just Got Better

## 99.99% accuracy

Validates that the proper NDC is being dispensed.

**Reduces Labor** 

Assists with Inventory.

Interfaces with most software companies.

**Back Count, Double Count feature**