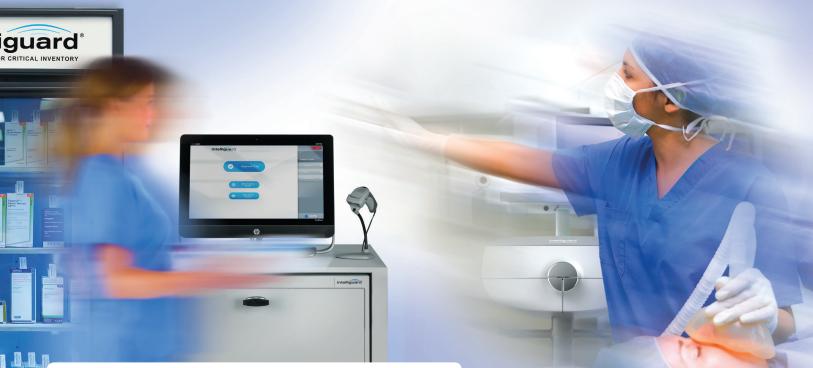

### Inventory Optimization for the OR: Secure Access, Simple Workflow

The Intelliquard<sup>®</sup> Linked Visibility Inventory System<sup>™</sup> combines secure in-room access to medications and narcotics with true automated data collection. Anesthesiologists simply open a drawer, use what's needed and close the drawer, while LVIS™ relays precise inventory details to the pharmacy in real time.

### **Controlled Temperature Cabinets:** Different Sizes. All Smart.

Featuring real-time remote visibility enterprise-wide and 24/7 temperature monitoring, the Intelliguard® Inventory Management System offers optimal medication management for high value and critical dose drugs. Inventory details update automatically each time the cabinet is accessed, providing reliable usage data to optimize purchasing, eliminate waste and avoid stock outs, and the security needed to enable caregiver access when and where it's needed.