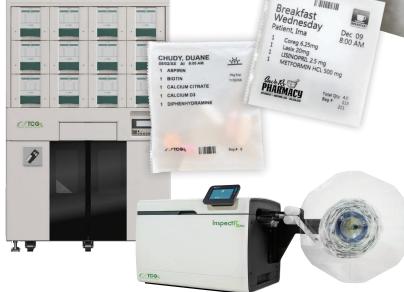

## Your **Complete** Pharmacy Solution

## **START OR STREAMLINE YOUR ADHERENCE PROGRAM**

TCGRx offers a variety of patient adherence packaging options for oral solid prescriptions, supplements and OTC medications including pouch or blister formats. Pharmacies can package in various intervals- 7-day, 14-day, 28-day, 30-, or 31-day increments.

## **SCALABILITY OPTIONS ALLOW FOR EXPANSION**

Automation technology advances every day. Old equipment can lead to downtime, slower processes and more labor, impacting your profits.

Your pharmacy can be effective, efficient and error-free with TCGRx solutions that fit any size facility and budget. Contact us today to learn more!