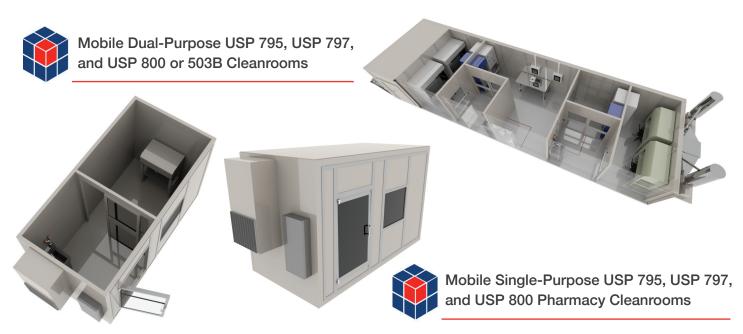

## MOBILE PHARMACY COMPOUNDING CLEANROOMS

Discover the advantages of our Mobile Cleanroom solutions. Pre-engineered and pre-manufactured mobile cleanrooms available in a fraction of the time it takes for a typical cleanroom design/build. We offer high-quality, cost-effective cleanroom solutions which are pre-built at our production facility and delivered as turn-key mobile cleanrooms operational immediately upon delivery. Our highly engineered mobile cleanrooms can be placed indoors or outdoors, and can even be relocated to a different location at a later date – offering the ultimate in flexibility and portability.

- >> USP 795, USP 797, USP 800, and 503B Compounding Pharmacies
- Airlock Entry for Added Safety
- Purchase or Monthly Rentals
- Large Fleet and Nationwide Coverage
- Pre-built and Ready for Use Upon Delivery
- Standard or Customized Layouts