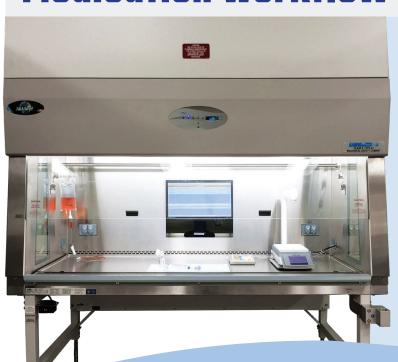

# Medication Workflow Class II, Type A2 Biosafety Cabinet Protection: Product, Personnel, & Environmental

Protection: Product, Personnel, & Environmental

# Sterile Hazardous Workflow

Containment Primary Engineering Control (C-PEC)

### Model: NU-543 Series

Optimized for Sterile Hazardous Drug Compounding Systems

IV Bar with 3 Height Locations and 6 Hooks for IV Preparation

Back-Wall Cutout for Viewing Computer Monitor

Interior Duplex GFCI Outlets and Cord Pass-Through Port

Motorized Auto-Rising Base Stand for Optimal Comfort

Up to 12 inch (305 mm) Access Opening