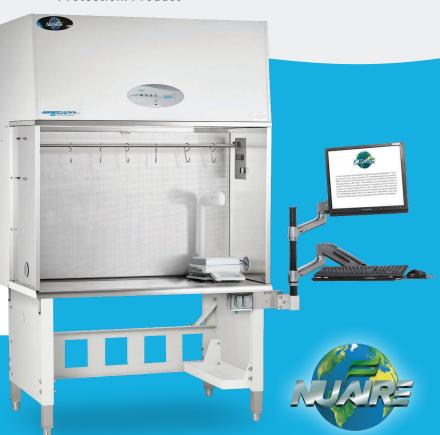

# **Horizontal Laminar Airflow Workstation**

Protection: Product

#### Model: NU-240 Series

Optimized for Sterile Non-Hazardous Compounding

Ergotron™ Mount for Monitor, Keyboard, and Mouse

Easy-to-Clean Stainless Steel Work Surface

IV Bar with 3 Height Locations and 6 Hooks

Telescoping Base Stand with Shelf Attachment

Exterior Mounted Duplex GFCI Outlet

Sidewall Cord Pass-Through Ports

Learn more or request a quote online at: www.nuaire.com