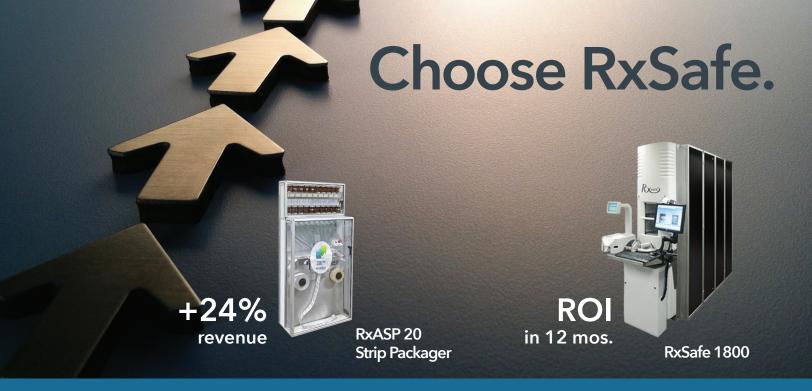

## WANT TO INCREASE YOUR REVENUE BY 24% IN 1 YEAR?

Proven ROI in 12 months.

## Get more. Do more.

We introduced the RxSafe 1800 into one of our pharmacies two years ago. That store had a \$50,000 decrease, which totals \$80,000 in savings and our inventory turns have increased by 6+ turns / year. Additionally, we've reduced labor costs by 200-250 labor hours per month, which covered the payment on the unit. In three years that labor savings will go directly to our bottom line. The cost of on-hand inventory in our other stores, without the RxSafe, has increased by \$30,000.