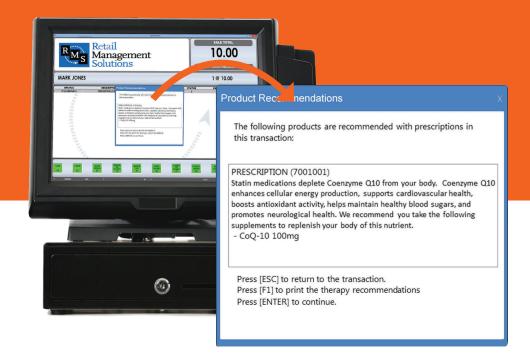

## How do you improve patient outcomes while increasing profitability?

With RMS' new integration with Ortho Molecular Products' Digital Replete Software, you can accomplish both!

Many commonly prescribed medications can cause drug-induced nutrient depletion. RMS can help you identify these potential nutrient depletions, offer pertinent nutrient depletion information, and display a supplement recommendation, all at the time the prescription is picked up.\*