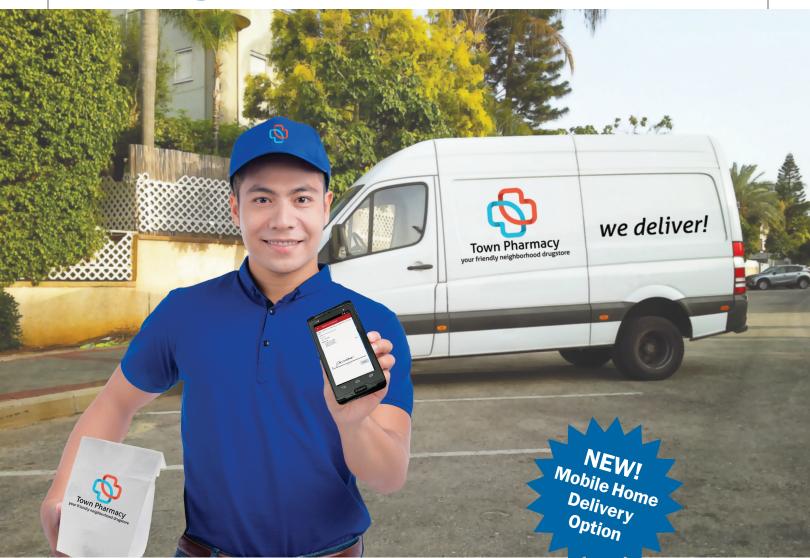

At RMS, we not only do the "basics," but we go beyond that. Announcing our latest innovation...

Mobile Signature Capture for Home Delivery. Collecting paper signatures is now a thing of the past. Arm your delivery driver with our mobile Android device and have them collect prescription signatures right at the patient's home. When they return, the device syncs all collected signatures to the POS. What could be easier?