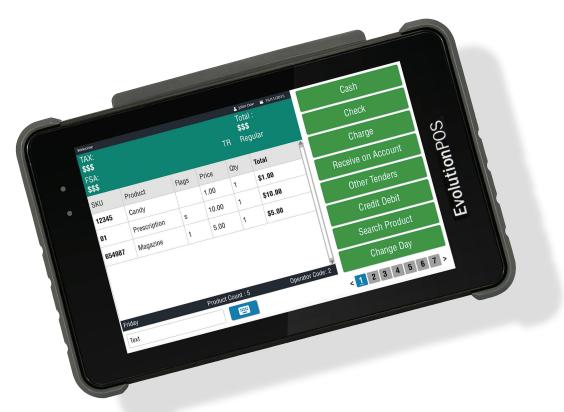

## We have the solution that makes everybody happy.

Introducing our latest mobile POS device, EvolutionPOS<sup>™</sup> v2!

EvolutionPOS v2 builds upon our expertise in mobile bedside discharge, increasing efficiency with a Windows<sup>™</sup> tablet, while meeting the security requirements that your IT department demands, like support for P2PE\* and PA-DSS compliance.

With EvolutionPOS from RMS, one device can solve your patient discharge needs.

1.877.767.1060 | sales@rm-solutions.com | www.rm-solutions.com | Follow us on Facebook, LinkedIn and Twitter