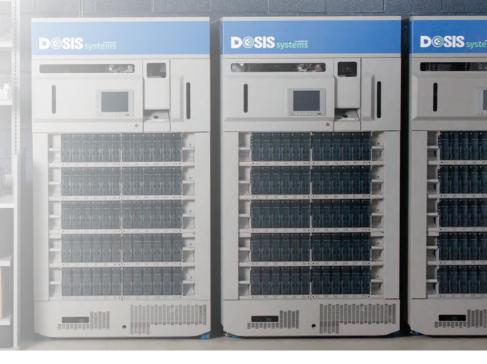

## Configuration

Each Tower is approximately the size of a vending machine and can be configured to what works best in your pharmacy. No major buildout is required. Have peace of mind that as your pharmacy grows, our system is easily reconfigurable to fit your workroom needs.