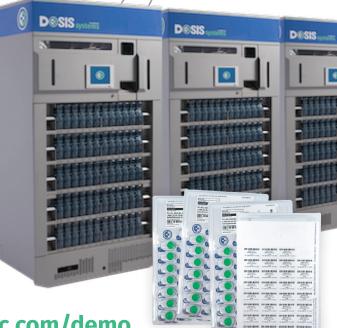

## Automate manual processes

We automate the portions of your pharmacy that don't require human contact including processing scripts from your PMS, printing labels, adjusting inventory, and sending scripts to autonomous blister card filling.

DOSIS Systems helps reallocate pharmacy efforts by looking at total production volume and what could be offset by integrated software and automated filling.

| _ So | ftware Inte       | gration |                                        |                                        | $\sum$ |
|------|-------------------|---------|----------------------------------------|----------------------------------------|--------|
| Fran | A Software Bolden | QS/1°   | CIPS~CORRECTIONAL<br>PHARMACY SOFTWARE | ANY PHARMACY<br>Management<br>Software |        |