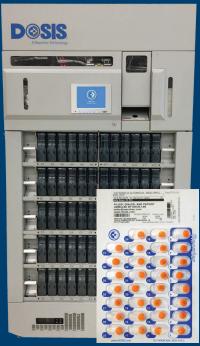

### SINGLE-MED SOLUTIONS

We offer three robotic solutions that cover traditional cards: L6o for thirty-day cards, C6o for control half-size cards, U6o for unit-dose cards. Our single-med products have become the most widely accepted solutions in the Long-Term Care pharmacy industry.

## **L60. C60. U60**.

No matter how you cut it...