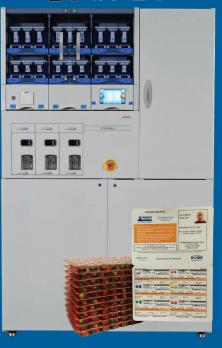

### **MULTI-MED SOLUTIONS**

We offer two options: BP198, BP290. These are the first cost effective multi-med solutions that fill and seal medications within the robot. If your pharmacy is serving multi-med dispensing or wanting to, the BP series of compliance packaging is the best solution for your pharmacy.

## BP<sub>198</sub>. BP<sub>290</sub>.

we have the best solutions!