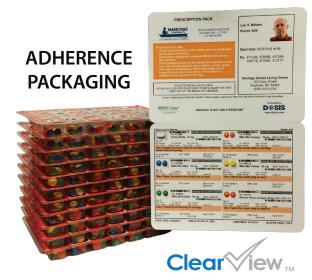

## **MULTI-DOSE**

Drive the size of your automation based on your dispensing needs!

Printed Patient Leaflet:

- Full color printing
- Patient photo
- Custom layouts per facility
- Pharmacy branding (logo, etc.)

## **BP198 MULTI-DOSE ROBOT**

Truly automated Multi-Dose seven day blister card dispensing. Hands-free performance capable of producing 40-55 filled and sealed cards per hour. Take on multi medication blister packaging demands with minimum user interaction. Technology that gives you the ability to achieve on demand filling. Two models to fit your formulary, production, and pricing demands. New material style, that is clearly beneficial to your patients and to your pharmacy.

## **KEY FEATURES**

- Sealed and filled 7-day card
- Bar code tracked replenishments
- 3 FSP (Free Shaped Packaging) System
- 24 cell MDU (Manual Dosage Unit)
- Salable offerings: BP198 and BP290
- Capable of handling any form or size of medication, including 1/2 tablets