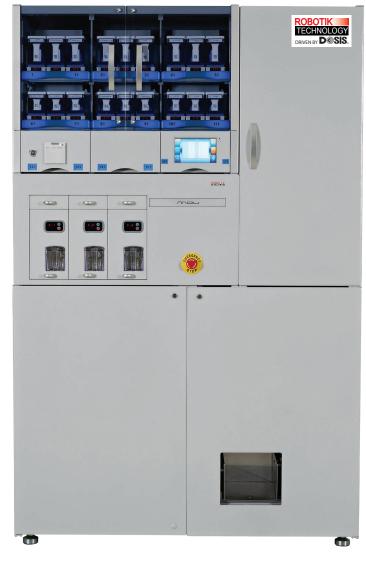

## Model BP198 shown below.

## **BP198 MULTI-DOSE ROBOT**

Truly automated Multi-Dose seven day blister card dispensing. Hands-free performance capable of producing 40-55 filled and sealed cards per hour. Take on multi medication blister packaging demands with minimum user interaction. Technology that gives you the ability to achieve on demand filling. Two models to fit your formulary, production, and pricing demands. New material style, that is clearly beneficial to your patients and to your pharmacy.

## **KEY FEATURES**

- Sealed and filled 7-day card
- Bar code tracked replenishments
- 3 FSP (Free Shaped Packaging) System
- 24 cell MDU (Manual Dosage Unit)
- Salable offerings: BP198 and BP290
- Capable of handling any form or size of medication, including 1/2 tablets