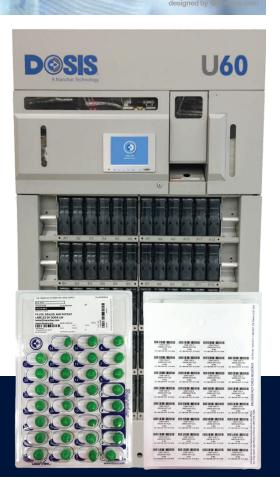

## **Discover cost savings today!**

DOSIS U60 is helping Long Term Care pharmacies meet all their unit dose dispensing needs both daily, cyclefill, or first-dose presciptions. Dispensing cards at a fraction of your current cost while reducing significiant labor.

Ask about how a DOSIS U60 robot can:

- Lower your cost per dose
- Meet delivery times
- Remove chaos
- Cut hours of operation

As your pharmacy changes, DOSIS will adapt with your operation. The U60 provides tangible savings for pharmacies with patients across a wide variety of operating styles. DOSIS automation always provides you tangible savings