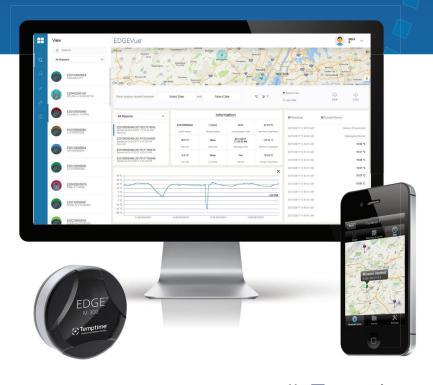

Increase patient satisfaction and reduce expensive reshipments

Wireless. Connected. Sensors.

**Temperature Intelligence**<sup>™</sup>

EDGE M-300 is an easy, cost-effective way to log and retrieve data through packing materials, containers, and trucks for performance qualification (PQ) testing.