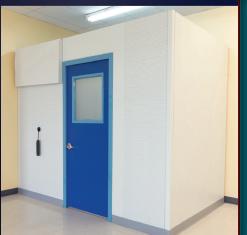

### Convenience and Access

Place rooms near check-outs for easy access with transactions, inoculations or conversations with clients and RX staff.