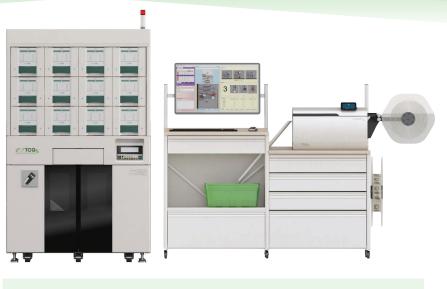

## **InspectRx<sup>®</sup> Mini and ATP<sup>®</sup> Mini** The solution for pharmacies of any size!

TCGRx has solutions that fit every business size and budget. TCGRx offers flexible, scalable solutions for adherence packaging, image verification, inventory management and high-density storage.

The ATP® Mini and InspectRx® Mini enable pharmacies of any size to begin an adherence program without sacrificing their workflow or patient safety. The ATP Mini and InspectRx Mini are an affordable combination to help your business grow. Call us today to learn more!

## **ATP**<sup>®</sup> Mini

- ✓ High-speed Adherence packaging
- Color printing
- Logos and icons
- Patient Medication overview report

## InspectRx® Mini

- Small, tabletop design
- 12-point photo analysis
- Long term image archiving

www.TCGRx.com info@TCGRx.com 262.279.5307