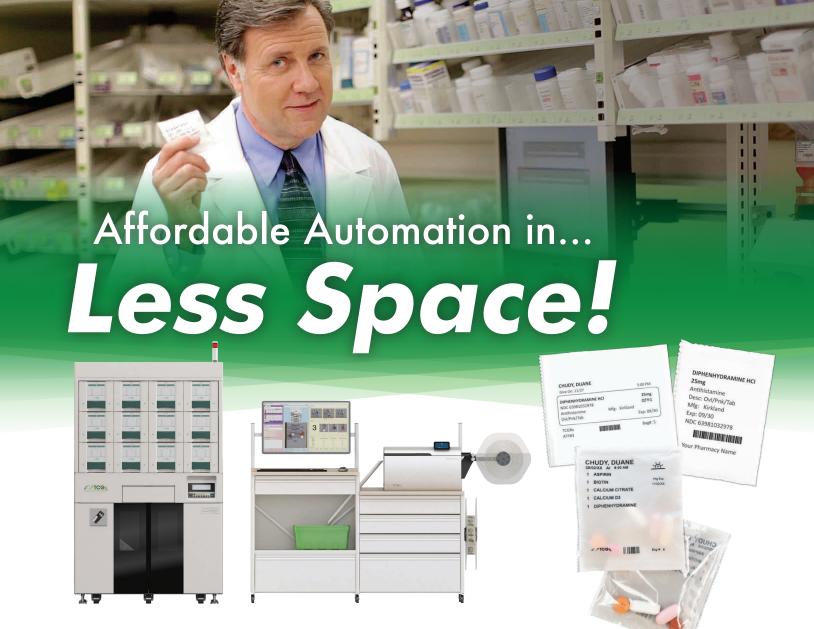

Outpatient pharmacies looking to expand their "At-Home" discharge programs start with the ATP Mini! Inpatient pharmacies will be able to replace outdated technology with a machine size that fits their needs. The ATP Mini can handle your pre-pack meds on demand while the InspectRx Mini provides image verification with long-term archiving for auditing.

## **ATP<sup>®</sup> Mini**

- ✓ High-speed Adherence packaging
- ✓ Color printing
- ✓ Logos and icons
- ✓ Patient Medication overview report

## InspectRx® Mini

- ✓ Small, tabletop design
- ✓ 12-point photo analysis
- ✓ Long term image archiving