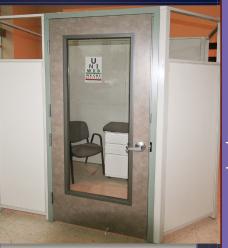

## **Privacy and Comfort**

Welcoming ambiance
using privacy glass
doors and panels. Sound
absorbing décor fabric
panels to maintain patient
confidentiality.

Convenience and Access

Place rooms near check-outs for easy access with transactions, procedures or conversations with clients and RX staff.

Uniweb's Consultation and Immunization Rooms

Functional private spaces, and complete rooms, fit into your current layout.

Add counter tops and shelving for efficient workflow.

The beauty of Uniweb's craftsmanship... As your needs change, so can your space!