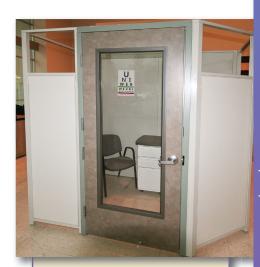

## **Privacy and Comfort**

Welcoming ambiance using privacy glass doors and panels. Sound absorbing décor fabric panels to maintain patient confidentiality.