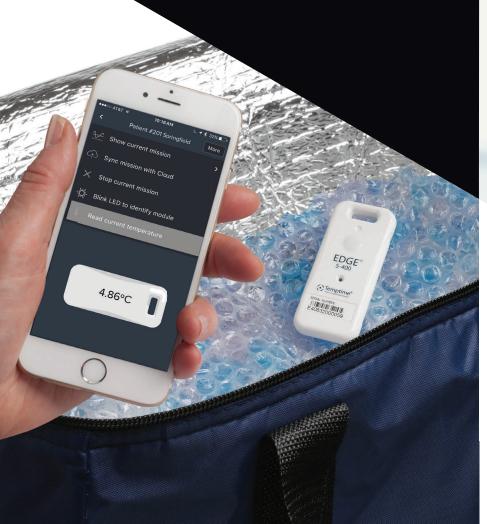

## Monitor your medication onsite and in transit

Accurate temperature and humidity monitoring for home infusion providers

Keeping infusion therapies at the right temperature is critical for quality patient care. In your facility, our electronic sensors monitor temperature and humidity in refrigerators, freezers and storage areas. Mobile solutions allow you to continue monitoring temperatures in transit. Plus, the information gathered can help with accreditation and compliance.