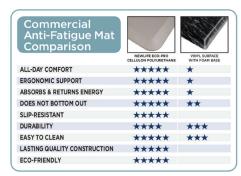

## **Product Overview**

NewLife® Eco-Pro is the industry's first polyurethane anti-fatigue mat made with eco-friendly bio-foam, a material originating from plant based renewable resources. The mat's 100% integral polyurethane skin is proven to be ergonomically more supportive than standard antifatigue mats. NewLife Eco-Pro Mats present a solution to the many joint fatigue problems in the workplace by revitalizing feet and stimulating proper circulation, leading to happier and healthier employees with less health-related claims.

Notably, a recent independent study by the Texas A&M School of Public Health found that NewLife Eco-Pro Mats "significantly reduce spinal compression better than any other mat in the study," which compared conventional anti-fatigue mats with NewLife® EcoPro. Vinyl and rubber anti-fatigue mats offered near zero benefits and performed the same as standing on bare, hard floors.

NewLife Eco-Pro and NewLife Continuous Comfort Mats maintain their quality and presentation and won't become a tripping hazard, disintegrate, or develop an undesirable smell, which are typical issues with traditional commercial anti-fatigue mats. The mats have anti-microbial properties and will not absorb water or dirt. At three-quarters of an inch thick, New Life Eco-Pro Mats are puncture and stain resistant while maintaining bounce and optimal comfort over time.

#### **Graphs & Charts**