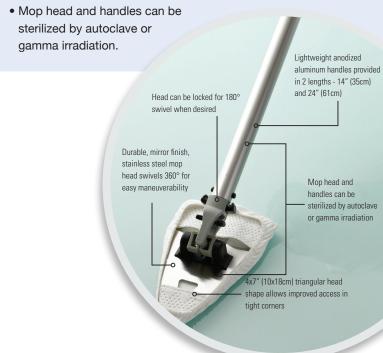

## **Product Overview**

The EasyClean® 360 Isolator Cleaning Tool's unique shape and size provides the ideal contours and surface area for cleaning and disinfecting tight workspaces and environments. The 360-degree swivel head offers versatility to get into the hard-to-reach areas, while the slim lightweight design is ergonomic and withstands the rigors of sterilizing and everyday use.

## **Features & Benefits**

- Durable, mirror finish, stainless steel mop head swivels 360° for easy maneuverability.
- Head can be locked for 180° swivel when desired.
- The 4"x7" (10cm x18cm) triangular head shape facilitates improved access in tight corners.
- Lightweight anodized aluminum handles are provided in 2 lengths: 14" (35cm) and 24" (61cm).