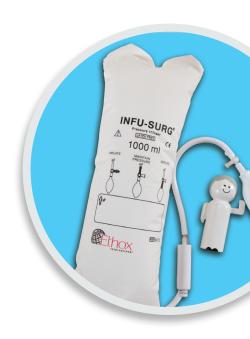

# Pressure Infusion Bag by Health Care Logistics

Simple, reliable and easy to use – Pressurizes or deflates easily with just one hand.

Chairman: Gary Sharpe

CEO: Connie Lewis

**VP of Business Development:** Cindy Bell Employees: 200

# **Features & Options**

- 1000 mL Pressure Infusion Bag.
- Use in O.R., Trauma, and Med/Surg Floors.
- Simple to use pressurizes or deflates easily with just one hand.
- Reliable maintains desired infusion pressure.
- Color-coded gauge is easy to read; indicator moves up as pressure increases.
- Safety valve prevents over inflation.
- · Loads quickly and easily.
- Disposable for single patient use to prevent crosscontamination. Eliminates time-consuming cleaning and repair.